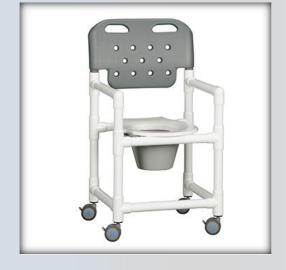

## **Select Line Shower Chair Commode**

| Technical Data    |         |
|-------------------|---------|
| Height:           | 40.5"   |
| Width:            | 21"     |
| Depth:            | 22"     |
| Weight:           | 22 lbs  |
| Seat Height:      | 21"     |
| Clearance:        | 20"     |
| Between the arms: | 17.25"  |
| Weight Capacity:  | 300 lbs |
| Ship Weight:      | 27 lbs  |
| Shipping Method:  | Parcel  |

## **Features:**

- 3" EZ Clean twin wheel casters, all locking
- Clip-on seat lifts and can be removed for cleaning
- Blow-molded backrest with Integrated push handles for improved mobility
- Removeable commode pail with lid